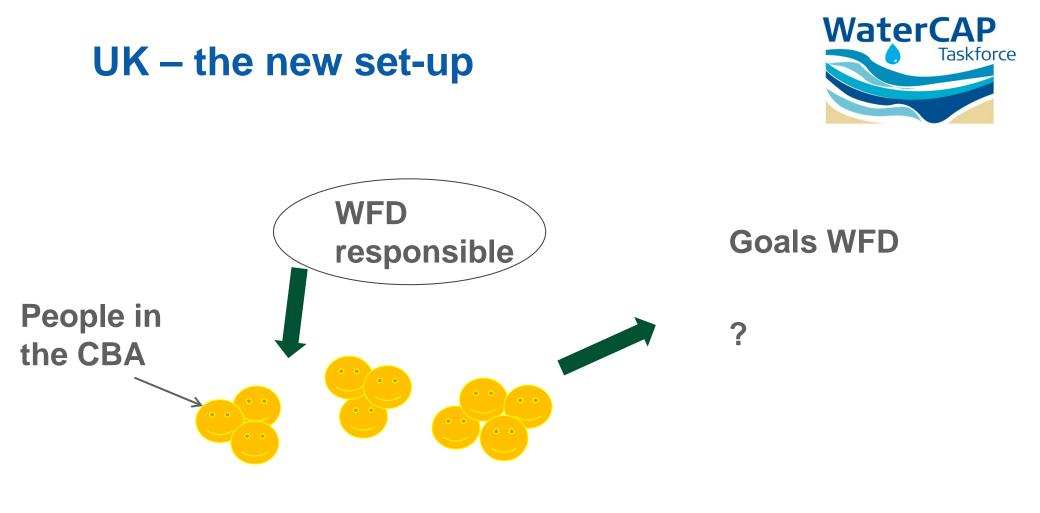

## **Common challenge**

- Need for a good balance between the top and the bottom
- Need for a real and a broad engagement in the "bottom"
- Need for an intermediary
- Need for room to find win-win's
- Need for more action and not just plans!

## **Thanks to the Rivers Trust**

- For showing how to engage people locally
- For showing our Environmental Ministry and other central actors in Denmark that your Catchment Based Approach can be a way to implement directives like the WFD